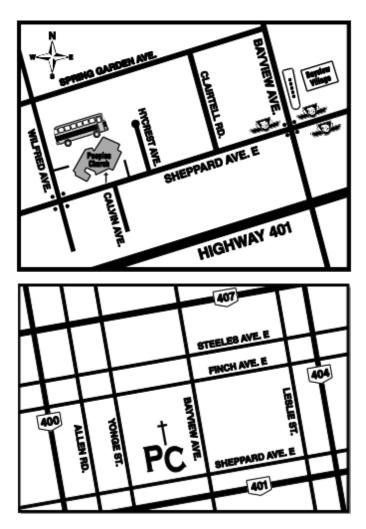

#### **The Peoples Church**

374 Sheppard Ave E North York, ON M2N 3B6 416-222-3341 www.thepeopleschurch.ca

# Taking the TTC

Take the Yonge subway line northbound to Sheppard station. Transfer to the Sheppard subway line eastbound one stop to Bayview station. The Peoples Church is located on the North side of Sheppard just 6-10 mins. walk west of Bayview. Or use TTC transfer and take the West 85 Sheppard East bus to Calvin Ave. stop in front of The Peoples Church. (1 minute)

#### Traveling from the West

Take Highway 401 east to the Bayview exit. Turn left (north). The second intersection is Bayview and Sheppard . Turn left at the lights. The Peoples Church entrance is on your right-hand side after Clairtrell Rd. and Hycrest Ave.

#### Travelling from the East

Take Highway 401 west to the Bayview exit. Turn right (north). The first intersection is Bayview and Sheppard. Turn left at the lights. The Peoples Church entrance is on your right hand side after Clairtrell Rd. and Hycrest Ave.

#### Travelling from the South

Take the Gardiner Expressway east to the Don Valley Parkway (DVP). Take the DVP north to Highway 401. Take the 401 west to the Bayview exit. Turn right (north). The first intersection is Bayview and Sheppard. Turn left at the lights. The Peoples Church entrance is on your right hand side after Clairtrell Rd. and Hycrest Ave.

Or – Take Bayview Avenue north to Sheppard. Turn left at the lights. The Peoples Church entrance is on your right-hand side after Clairtrell Rd. and Hycrest Ave. Or – Take Yonge Street north to Sheppard. Turn right at the lights (east). Proceed down Sheppard to Wilfred Ave. Turn left at lights (north). Church parking entrance is on your right-hand side.

## Travelling from the North/West

Take Highway 400 south to Highway 401. Travel east to the Bayview exit. Turn left (north). The second intersection is Bayview and Sheppard. Turn left at the lights. The Peoples Church entrance is on your right-hand side after Clairtrell Rd. and Hycrest Ave.

## Travelling from the North/East

Take Highway 404 south to Highway 401. Travel west to the Bayview exit. Turn right (north). The first intersection is Bayview and Sheppard. Turn left at the lights. The Peoples Church entrance is on your right-hand side after Clairtrell Rd. and Hycrest Ave.